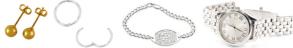

### **ACCESSORIES**

- Allowable jewellery for girls is one pair of small, plain gold/silver sleepers or small, plain studs
  worn in the lower ear lobe and a small silver, gold or black wristwatch. A medic-alert neck chain or
  bracelet may be worn also, where this is medically required.
- Allowable jewellery for boys is a small silver, gold or black wristwatch only. A medic-alert neck chain or bracelet may be worn also, where this is medically required.
- Jewellery relating to/maintaining extra ear/body-piercing is not acceptable while attending the college.