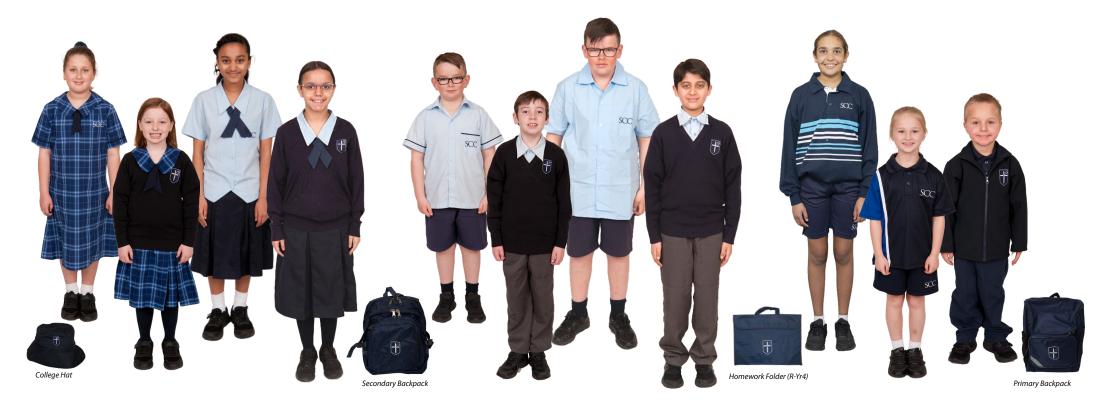

## **UNIFORM GUIDE**

| GIRLS FORMAL UNIFORM                                                                                               |                                                                                                      | BOYS FORMAL UNIFORM                                                             |                                                                                 | UNISEX SPORTS UNIFORM                                                                                                                                         |
|--------------------------------------------------------------------------------------------------------------------|------------------------------------------------------------------------------------------------------|---------------------------------------------------------------------------------|---------------------------------------------------------------------------------|---------------------------------------------------------------------------------------------------------------------------------------------------------------|
| <b>YEAR 3 - 6</b>                                                                                                  | <b>YEAR 7 - 12</b>                                                                                   | YEAR 3 - 6                                                                      | YEAR 7 - 12                                                                     | RECEPTION - YEAR 12                                                                                                                                           |
|                                                                                                                    | College Hat                                                                                          | reversible navy blue and house colo                                             | urs hat with College logo print, compu                                          | ulsory                                                                                                                                                        |
|                                                                                                                    | Homework Folder                                                                                      | navy blue folder with College logo p                                            | orint, compulsory Note: for Reception - Year                                    | 4 students only                                                                                                                                               |
|                                                                                                                    | College                                                                                              | Backpack   navy blue backpack wit                                               | h College logo print, non-compulsory                                            |                                                                                                                                                               |
| Dress   short-sleeved, checked<br>blue pleated/unpleated dress<br>with bow tie and embroidered<br>College initials | <b>Blouse</b>   short-sleeved, light<br>blue blouse with bow tie and<br>embroidered College initials | Shirt   short-sleeved, light blue<br>shirt with embroidered College<br>initials | Shirt   short-sleeved, light blue<br>shirt with embroidered College<br>initials | Polo Shirt   short-sleeved, navy blue sports polo shirt with embroidered College initials  Shorts   navy blue sports shorts with embroidered College initials |
|                                                                                                                    | <b>Skirt</b>   navy blue skirt                                                                       | Shorts   navy blue shorts                                                       | Shorts   navy blue shorts                                                       |                                                                                                                                                               |
|                                                                                                                    |                                                                                                      | Pants   grey trousers (winter)                                                  | Pants   grey trousers (winter)                                                  | Pants   navy blue track pants (winter)                                                                                                                        |
| Socks   plain white crew socks                                                                                     |                                                                                                      | Socks   plain navy blue crew socks                                              |                                                                                 | Socks   plain white crew socks                                                                                                                                |
| Tights/Stockings                                                                                                   | navy blue (winter)                                                                                   |                                                                                 |                                                                                 |                                                                                                                                                               |

## **Jumper** | navy blue v-neck jumper with embroidered College logo (winter)

As part of enrolment at Seaview Christian College, students are required to wear the uniform items as listed on this brochure. All uniform items must be purchased through the College Uniform Shop with the exception of shoes and hair ties. A copy of the full uniform policy is available on the College website or by request from the front office.

Scheduled uniform days will be communicated at the start of each school year. These days are subject to change, families will be notified if this occurs.

Jacket | navy blue softshell jacket with embroidered College initials (winter) Note: can be worn with formal uniform.

Rugby Tops | navy blue rugby top with light blue and white stripes and embroidered College initials

Note: to be worn with sports uniform only.