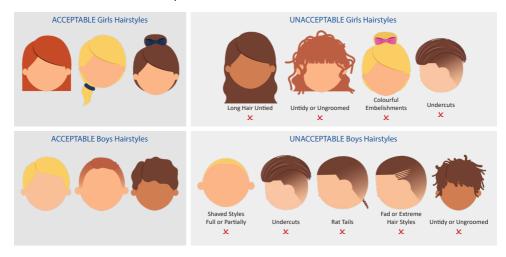

#### **ACCEPTABLE HAIR GUIDE**

- Hairstyles are to be conservative. No extremes in style or cut are permitted. Hair should be styled in such a way as not to interfere with correct wearing of the hat.
- Girls' hair that touches the shoulder or longer in length must be tied up or braided. Short hair is to be worn away from the face. Hair ties and accessories must be either navy blue, black and/or white.
- Boys' hair is to be tidy, and of a short style no shorter than a no. 2 cut length. Hair needs to be off the ears, eyes, eyebrows and nape of the neck. Undercuts, mohawks, rats tails, mullets, razor patterns are not acceptable. Only minimal hair product is permitted.
- Boys are to be clean-shaven at all times. Sideburns are to be no lower than the bottom of the ears.
- Unnatural hair colour is not acceptable.